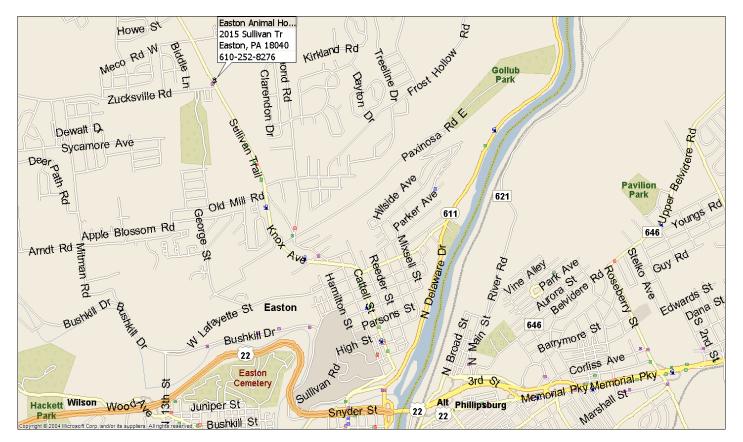

Easton Animal Hospital – 2015 Sullivan Trail – Easton, Pennsylvania 18040 – 610–252–8276 – Dr. Kelly A. Craig, Dr. Teresa Davenport, Dr. Douglas Payne, Dr. Samantha Ottinger.

eastonanimalhosp@aol.com Hours: Mon-Thursday 9:00 a.m. – 9:00 p.m., Saturday 9:00 a.m. – 3:00 p.m.

Cross Street Location: Zucksville Road and Sullivan Trail – Services: General Vet Practice, Surgery, Endoscopic Proc., Ultrasound, Orthopedic Surgery and some Cardiac Service.

Valley Central Emergency – 210 Fullerton Ave., Whitehall, Pennsylvania 18052 – 610–435–5588 Hours: weekends and overnight only. MOP: Credit Card, Check, Cash. Take the Fullerton Ave. exit southbound off of Hwy 22. The hospital is located at Fullerton Ave and Sumner Ave. If you are coming from McAllister Rd. (Hwy 145), go east on Fairmont Ave. Keep going east to Fullerton, then turn right (south) to the hospital. Person making this referral is Kathy Strouse.