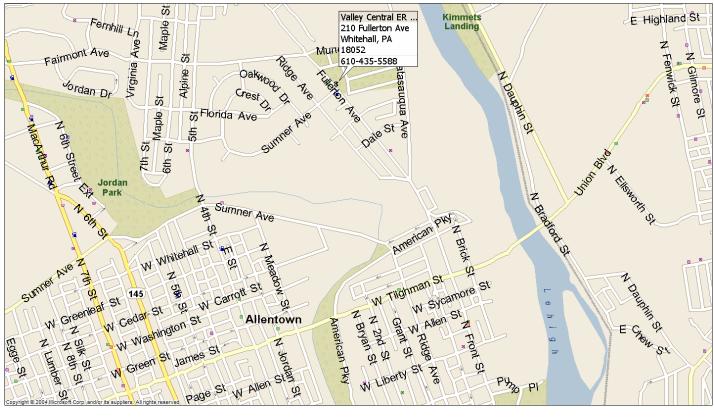

Cross Street Location: Zucksville Road and Sullivan Trail – Services: General Vet Practice, Surgery, Endoscopic Proc., Ultrasound, Orthopedic Surgery and some Cardiac Service.

Valley Central Emergency – 210 Fullerton Ave., Whitehall, Pennsylvania 18052 – 610–435–5588 Hours: weekends and overnight only. MOP: Credit Card, Check, Cash. Take the Fullerton Ave. exit southbound off of Hwy 22. The hospital is located at Fullerton Ave and Sumner Ave. If you are coming from McAllister Rd. (Hwy 145), go east on Fairmont Ave. Keep going east to Fullerton, then turn right (south) to the hospital. Person making this referral is Kathy Strouse.