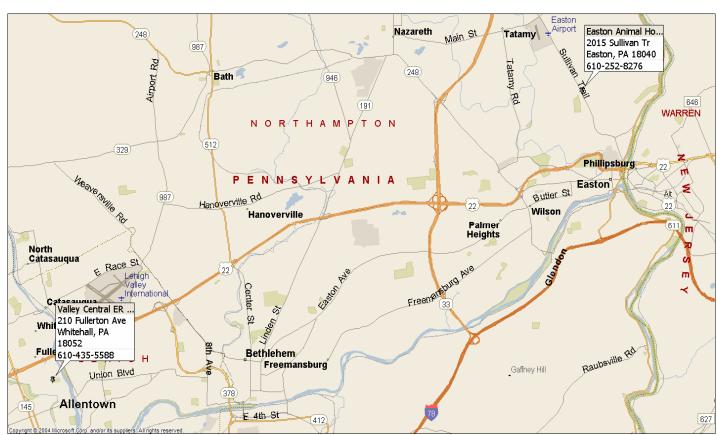

Easton Animal Hospital – 2015 Sullivan Trail – Easton, Pennsylvania 18040 – 610–252–8276 – Dr. Kelly A. Craig, Dr. Teresa Davenport, Dr. Douglas Payne, Dr. Samantha Ottinger.

eastonanimalhosp@aol.com Hours: Mon-Thursday 9:00 a.m. – 9:00 p.m., Saturday 9:00 a.m. – 3:00 p.m.

Cross Street Location: Zucksville Road and Sullivan Trail – Services: General Vet Practice, Surgery, Endoscopic Proc., Ultrasound, Orthopedic Surgery and some Cardiac Service.

Valley Central Emergency – 210 Fullerton Ave., Whitehall, Pennsylvania 18052 – 610–435–5588 Hours: weekends and overnight only. MOP: Credit Card, Check, Cash. Take the Fullerton Ave. exit southbound off of Hwy 22. The hospital is located at Fullerton Ave and Sumner Ave. If you are coming from McAllister Rd. (Hwy 145), go east on Fairmont Ave. Keep going east to Fullerton, then turn right (south) to the hospital. Person making this referral is Kathy Strouse.