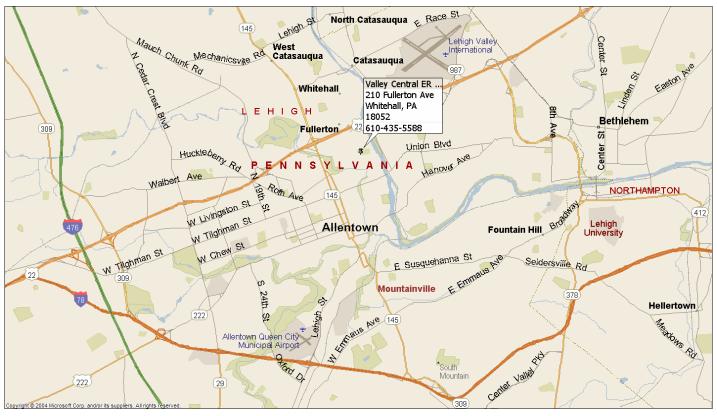

Cross Street Location: Zucksville Road and Sullivan Trail – Services: General Vet Practice, Surgery, Endoscopic Proc., Ultrasound, Orthopedic Surgery and some Cardiac Service.

Valley Central Emergency – 210 Fullerton Ave., Whitehall, Pennsylvania 18052 – 610–435–5588 Hours: weekends and overnight only. MOP: Credit Card, Check, Cash. Take the Fullerton Ave. exit southbound off of Hwy 22. The hospital is located at Fullerton Ave and Sumner Ave. If you are coming from McAllister Rd. (Hwy 145), go east on Fairmont Ave. Keep going east to Fullerton, then turn right (south) to the hospital. Person making this referral is Kathy Strouse.