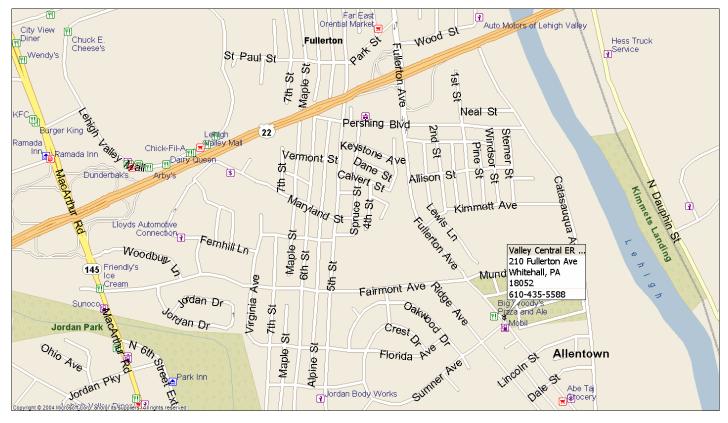

Cross Street Location: Zucksville Road and Sullivan Trail – Services: General Vet Practice, Surgery, Endoscopic Proc., Ultrasound, Orthopedic Surgery and some Cardiac Service.

Valley Central Emergency – 210 Fullerton Ave., Whitehall, Pennsylvania 18052 – 610–435–5588 Hours: weekends and overnight only. MOP: Credit Card, Check, Cash. Take the Fullerton Ave. exit southbound off of Hwy 22. The hospital is located at Fullerton Ave and Sumner Ave. If you are coming from McAllister Rd. (Hwy 145), go east on Fairmont Ave. Keep going east to Fullerton, then turn right (south) to the hospital. Person making this referral is Kathy Strouse.